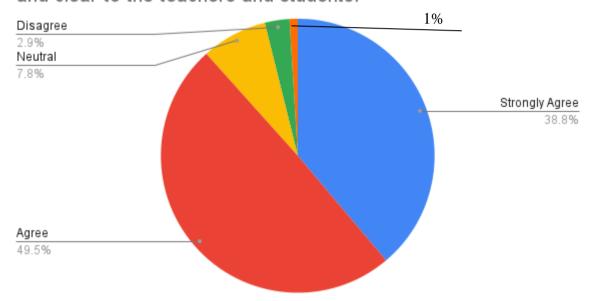

### 5. Question wise analysisofAlumnis'feedback AlumniResponse103

Count of The course/ syllabus increased my knowledge and understanding of the subject studied.

Re-Accredited 'B+' Grade by NAAC (CPE Status since 2006)
College of Excellence 2014
AISHE Code: C-28817

Principal - **9520886032** IQAC-CO - **9520886033** Chief Adm. - **9520886031** 

E-mail:rgpgcollegemrt@gmail.com Website:https://rgcollege.ac.in Facebook ID:RaghunandiniRgpg Meerut

Count of Aims and objectives of the syllabus were well defined and clear to the teachers and students.