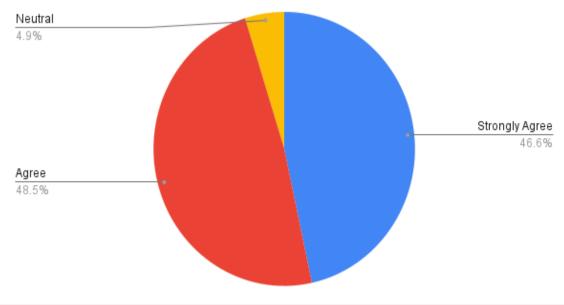

#### 3. Question wise analysis of Students' feedbackStudents Response - 612

Re-Accredited 'B+' Grade by NAAC (CPE Status since 2006)
College of Excellence 2014
AISHE Code: C-28817

Principal - 9520886032 IQAC-CO - 9520886033 Chief Adm. - 9520886031 E-mail:rgpgcollegemrt@gmail.com
Website:https://rgcollege.ac.in
Facebook ID:RaghunandiniRgpg Meerut