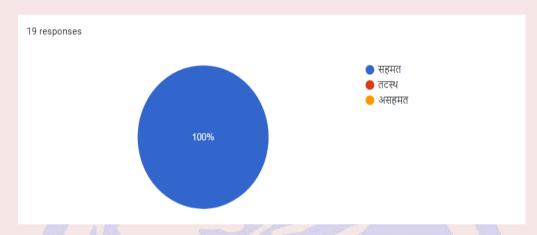

#### 6. Question wise analysis of Employers' feedback

#### **Employer Response - 19**