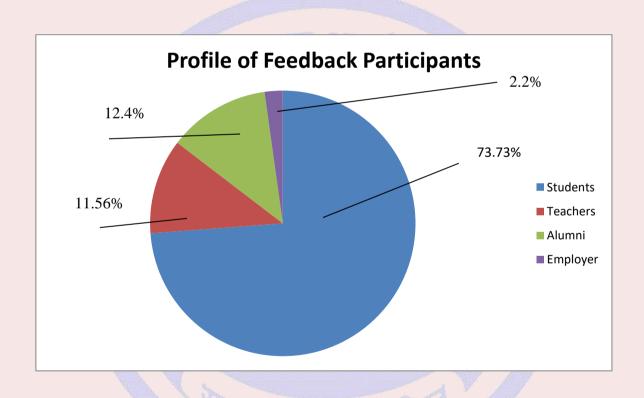

#### 2. Profile of participants:

In the year 2023-2024 total number of students (UG + PG) enrolled in the college is 5000 and 140 teachers including permanent, university approved teachers for self-finance courses and guest teachers. In total 612 responses were received from students, 96 from teachers of the college, 103 from alumnae and 19 from employers[Government and Non government institutions are included].