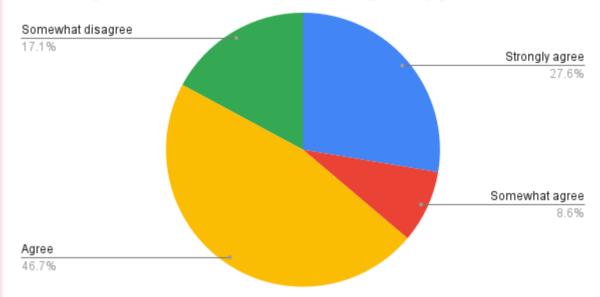

#### 3. Question wise analysis of Students' feedbackStudents Response - 612

Re-Accredited 'B+' Grade by NAAC (CPE Status since 2006)
College of Excellence 2014
AISHE Code: C-28817

Principal - 9520886032 IQAC-CO - 9520886033 Chief Adm. - 9520886031 E-mail:rgpgcollegemrt@gmail.com
Website:https://rgcollege.ac.in
Facebook ID:RaghunandiniRgpg Meerut