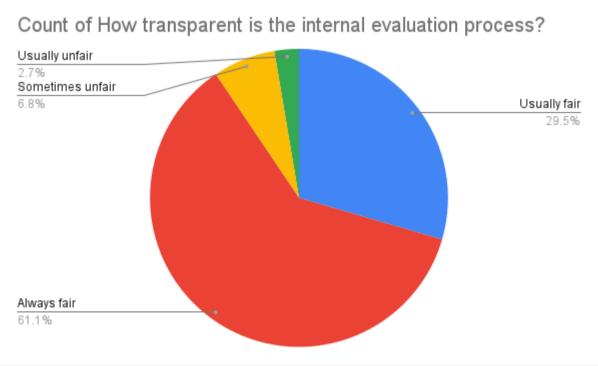

#### 3. Question wise analysis of Students' feedbackStudents Response - 612

Re-Accredited 'B+' Grade by NAAC (CPE Status since 2006)
College of Excellence 2014
AISHE Code: C-28817

Principal - 9520886032 IQAC-CO - 9520886033 Chief Adm. - 9520886031 E-mail:rgpgcollegemrt@gmail.com
Website:https://rgcollege.ac.in
Facebook ID:RaghunandiniRgpg Meerut