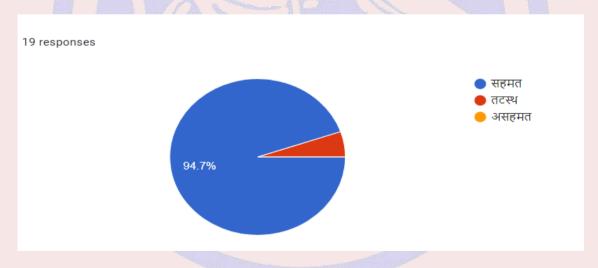

#### 6. Question wise analysis of Employers' feedback

#### **Employer Response - 19**