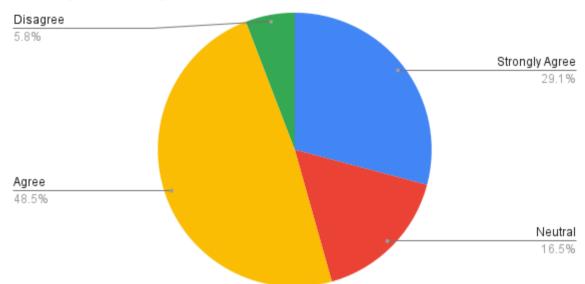

### 5. Question wise analysisofAlumnis'feedback AlumniResponse103

Count of The course/ syllabus increased my knowledge and understanding of the subject studied.

Re-Accredited 'B+' Grade by NAAC (CPE Status since 2006)
College of Excellence 2014
AISHE Code: C-28817