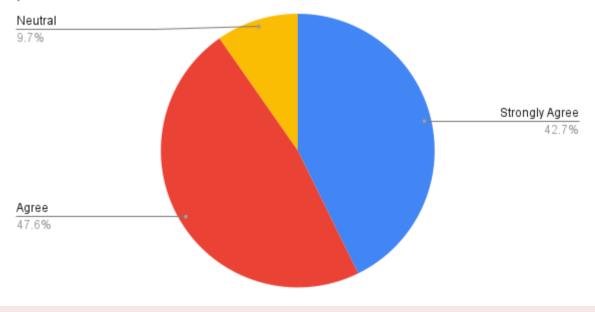

### Count of The syllabus was need based as per the requirement of the job/industry.