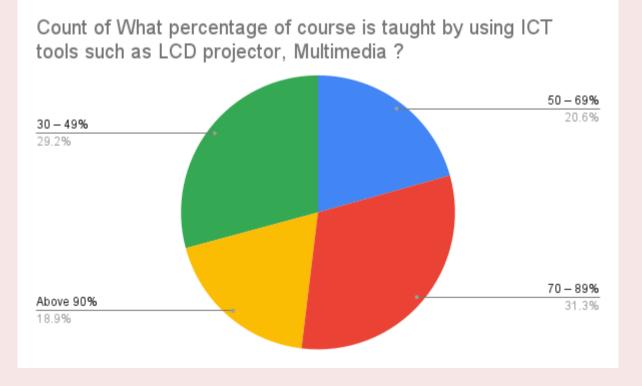

#### 3. Question wise analysis of Students' feedbackStudents Response - 612

Re-Accredited 'B+' Grade by NAAC (CPE Status since 2006)
College of Excellence 2014
AISHE Code: C-28817

Principal - 9520886032 IQAC-CO - 9520886033 Chief Adm. - 9520886031 E-mail:rgpgcollegemrt@gmail.com
Website:https://rgcollege.ac.in
Facebook ID:RaghunandiniRgpg Meerut