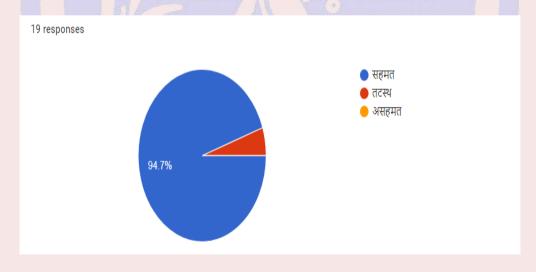

#### 6. Question wise analysis of Employers' feedback

#### **Employer Response - 19**