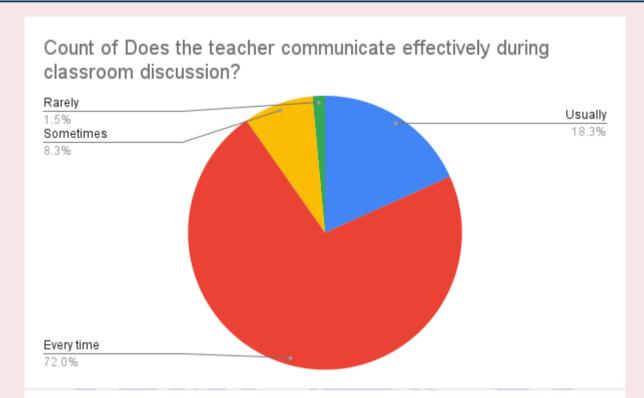

#### 3. Question wise analysis of Students' feedbackStudents Response - 612

Re-Accredited 'B+' Grade by NAAC (CPE Status since 2006)
College of Excellence 2014
AISHE Code: C-28817

Principal - 9520886032 IQAC-CO - 9520886033 Chief Adm. - 9520886031 E-mail:rgpgcollegemrt@gmail.com
Website:https://rgcollege.ac.in
Facebook ID:RaghunandiniRgpg Meerut