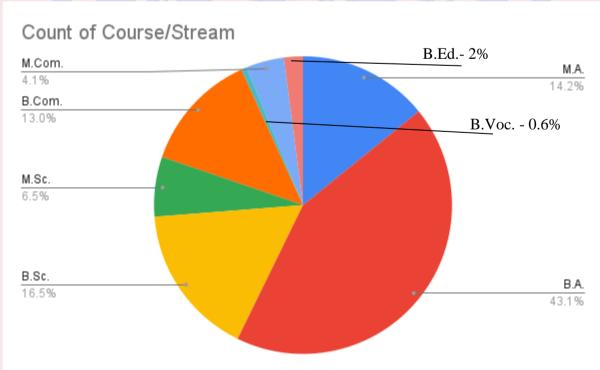

#### 2. Profile of participants:

In the year 2023-2024 total number of students (UG + PG) enrolled in the college is 5000 and 140 teachers including permanent, university approved teachers for self-finance courses and guest teachers. In total 612 responses were received from students, 96 from teachers of the college, 103 from alumnae and 19 from employers[Government and Non government institutions are included].