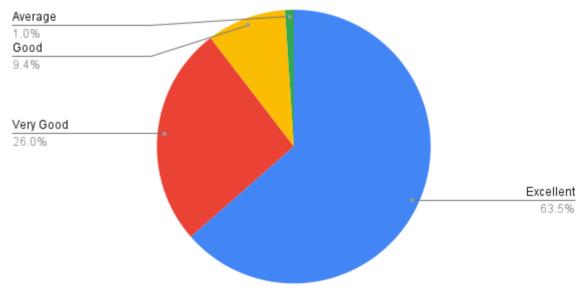

#### 6. Question wise analysis of Employers' feedback

#### **Employer Response - 19**