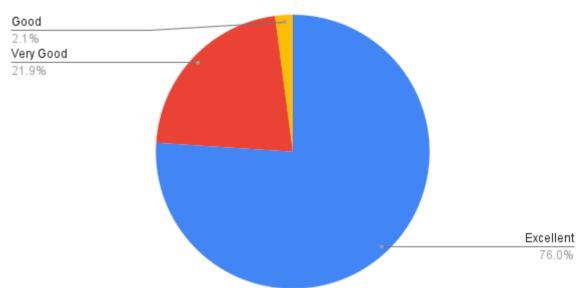

#### 3. Question wise analysis of Students' feedbackStudents Response - 612

Re-Accredited 'B+' Grade by NAAC (CPE Status since 2006)
College of Excellence 2014
AISHE Code: C-28817

Principal - 9520886032 IQAC-CO - 9520886033 Chief Adm. - 9520886031 E-mail:rgpgcollegemrt@gmail.com
Website:https://rgcollege.ac.in
Facebook ID:RaghunandiniRgpg Meerut