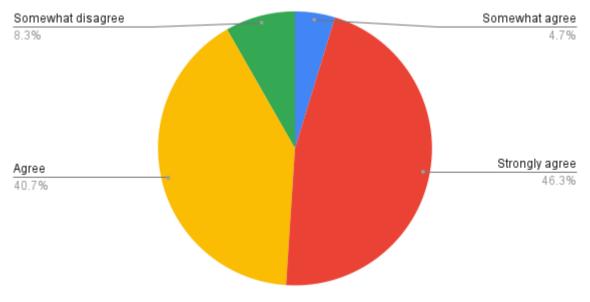

#### 3. Question wise analysis of Students' feedbackStudents Response - 612

Re-Accredited 'B+' Grade by NAAC (CPE Status since 2006)
College of Excellence 2014
AISHE Code: C-28817

Principal - 9520886032 IQAC-CO - 9520886033 Chief Adm. - 9520886031 E-mail:rgpgcollegemrt@gmail.com
Website:https://rgcollege.ac.in
Facebook ID:RaghunandiniRgpg Meerut