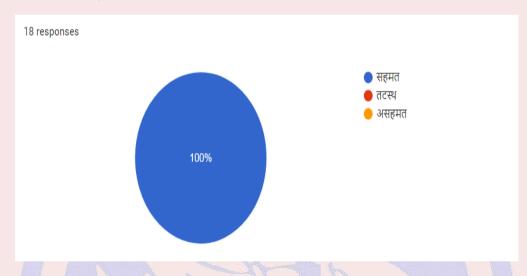

#### 6. Question wise analysis of Employers' feedback

#### **Employer Response - 19**