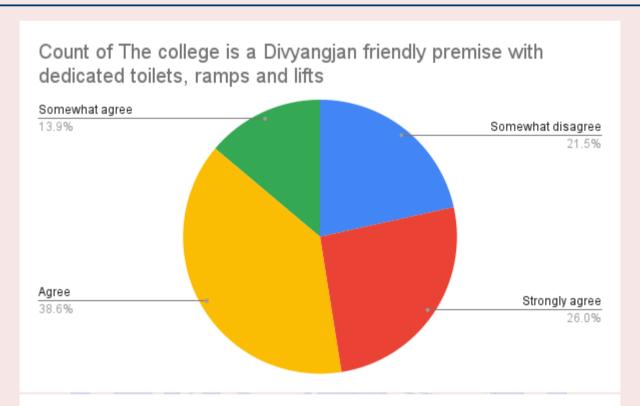

## Count of The college is a ragging and sexual harassment free zone with a dedicated unit for lodging complaints

Re-Accredited 'B+' Grade by NAAC (CPE Status since 2006)
College of Excellence 2014
AISHE Code: C-28817