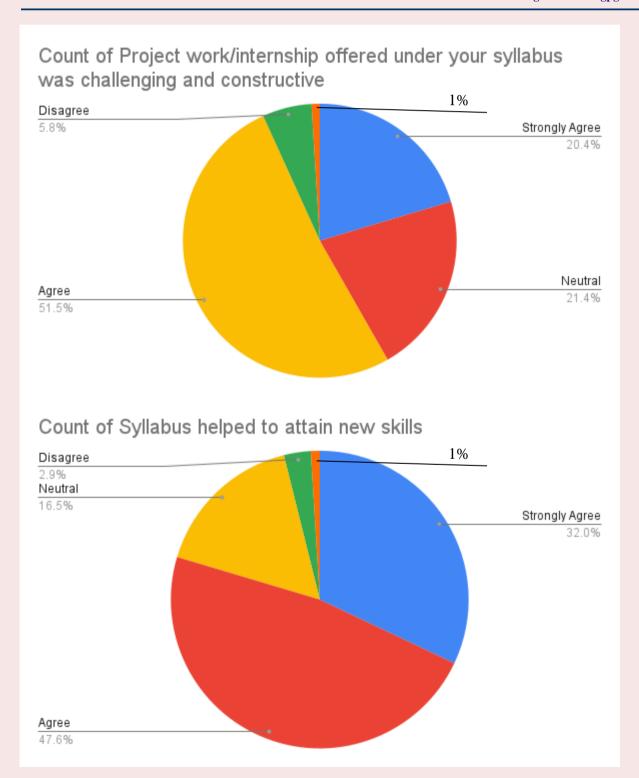

### 5. Question wise analysisofAlumnis'feedback AlumniResponse103

Count of The course/ syllabus increased my knowledge and understanding of the subject studied.

Re-Accredited 'B+' Grade by NAAC (CPE Status since 2006)
College of Excellence 2014
AISHE Code: C-28817

Principal - **9520886032** IQAC-CO - **9520886033** Chief Adm. - **9520886031** 

E-mail:rgpgcollegemrt@gmail.com Website:https://rgcollege.ac.in Facebook ID:RaghunandiniRgpg Meerut

Count of Aims and objectives of the syllabus were well defined and clear to the teachers and students.