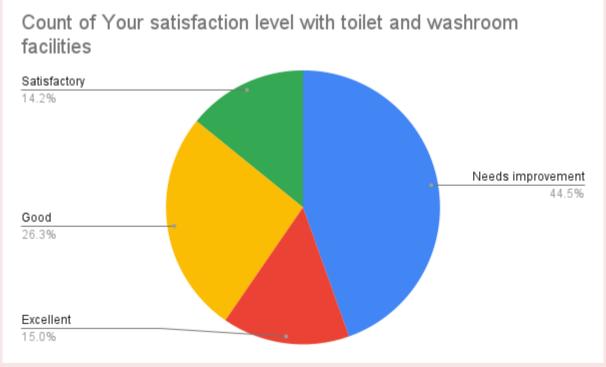

## Count of Your satisfaction level with the college canteen with respect to quality, price and choice of food and hygiene

Re-Accredited 'B+' Grade by NAAC (CPE Status since 2006)
College of Excellence 2014
AISHE Code: C-28817