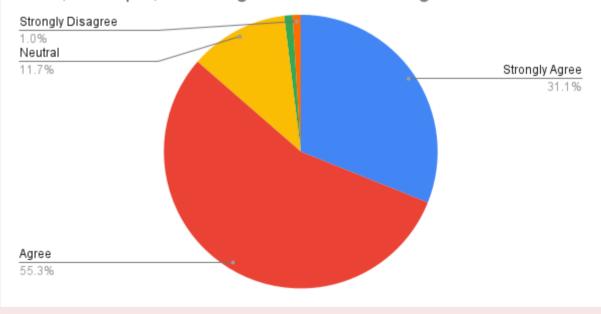

Count of The syllabus imparted value-based learning in terms of skills, concepts, knowledge and critical thinking in students.

Re-Accredited 'B+' Grade by NAAC (CPE Status since 2006)
College of Excellence 2014
AISHE Code: C-28817