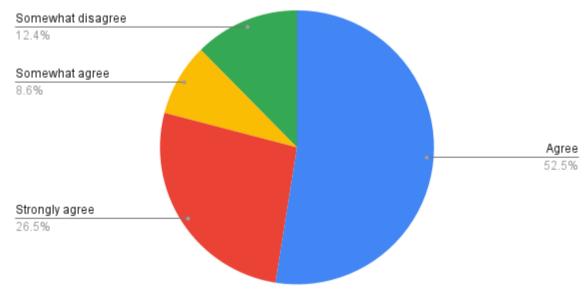

### 5. Question wise analysisofAlumnis'feedback AlumniResponse103

Count of The course/ syllabus increased my knowledge and understanding of the subject studied.

Re-Accredited 'B+' Grade by NAAC (CPE Status since 2006)
College of Excellence 2014
AISHE Code: C-28817