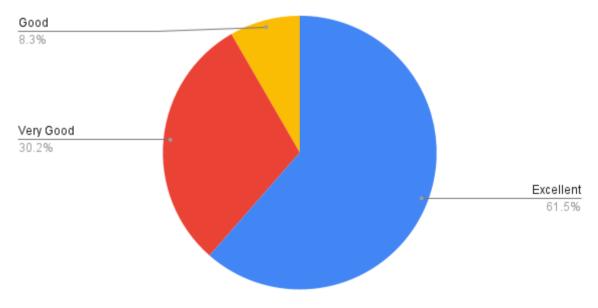

#### 4. Question wise analysis of Teachers' feedback

#### Teachers Response-96

Count of The role of the Institution in taking active interest in organizing Seminars, Conferences & Workshop.

Re-Accredited 'B+' Grade by NAAC (CPE Status since 2006)
College of Excellence 2014
AISHE Code: C-28817