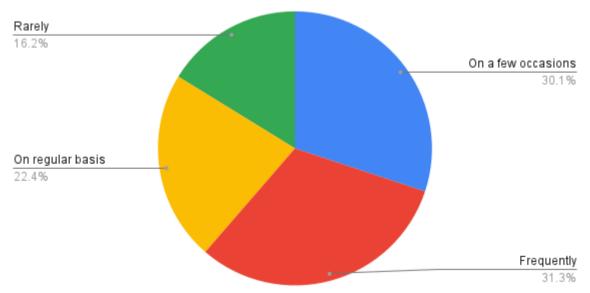

#### 3. Question wise analysis of Students' feedbackStudents Response - 612

Re-Accredited 'B+' Grade by NAAC (CPE Status since 2006)
College of Excellence 2014
AISHE Code: C-28817

Principal - 9520886032 IQAC-CO - 9520886033 Chief Adm. - 9520886031 E-mail:rgpgcollegemrt@gmail.com
Website:https://rgcollege.ac.in
Facebook ID:RaghunandiniRgpg Meerut