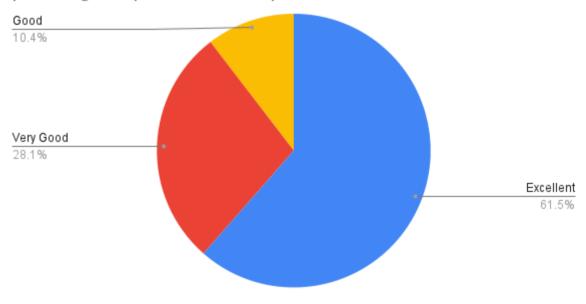

### 5. Question wise analysisofAlumnis'feedback AlumniResponse103

Count of The course/ syllabus increased my knowledge and understanding of the subject studied.

Re-Accredited 'B+' Grade by NAAC (CPE Status since 2006)
College of Excellence 2014
AISHE Code: C-28817