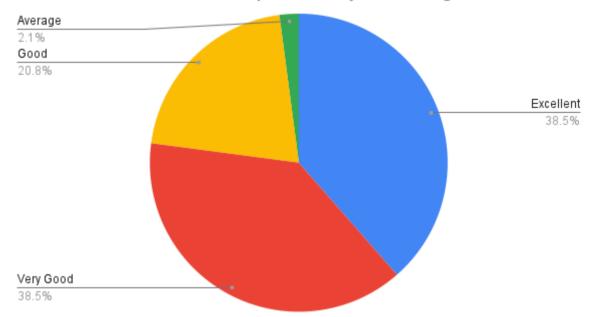

#### 4. Question wise analysis of Teachers' feedback

#### Teachers Response-96

Count of The role of the Institution in taking active interest in organizing Seminars, Conferences & Workshop.

Re-Accredited 'B+' Grade by NAAC (CPE Status since 2006)
College of Excellence 2014
AISHE Code: C-28817