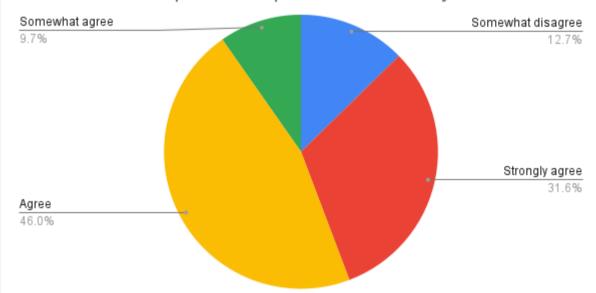

#### 3. Question wise analysis of Students' feedbackStudents Response - 612

Re-Accredited 'B+' Grade by NAAC (CPE Status since 2006)
College of Excellence 2014
AISHE Code: C-28817

Principal - 9520886032 IQAC-CO - 9520886033 Chief Adm. - 9520886031 E-mail:rgpgcollegemrt@gmail.com
Website:https://rgcollege.ac.in
Facebook ID:RaghunandiniRgpg Meerut