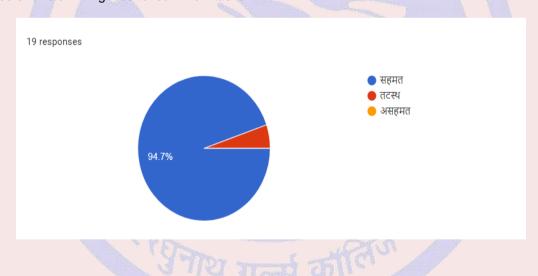

#### 6. Question wise analysis of Employers' feedback

#### **Employer Response - 19**

#### Nature of the employ.