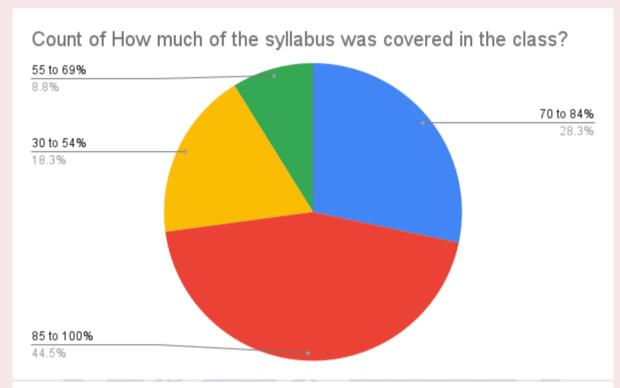

pg Meerut

#### 2. Profile of participants:

In the year 2023-2024 total number of students (UG + PG) enrolled in the college is 5000 and 140 teachers including permanent, university approved teachers for self-finance courses and guest teachers. In total 612 responses were received from students, 96 from teachers of the college, 103 from alumnae and 19 from employers[Government and Non government institutions are included].







Re-Accredited 'B+' Grade by NAAC (CPE Status since 2006)
College of Excellence 2014
AISHE Code: C-28817

Principal - **9520886032** IQAC-CO - **9520886033** Chief Adm. - **9520886031** 

E-mail:rgpgcollegemrt@gmail.com Website:https://rgcollege.ac.in Facebook ID:RaghunandiniRgpg Meerut

#### 3. Question wise analysis of Students' feedbackStudents Response - 612









Re-Accredited 'B+' Grade by NAAC (CPE Status since 2006)
College of Excellence 2014
AISHE Code: C-28817

Principal - 9520886032 IQAC-CO - 9520886033 Chief Adm. - 9520886031 E-mail:rgpgcollegemrt@gmail.com
Website:https://rgcollege.ac.in
Facebook ID:RaghunandiniRgpg Meerut









Re-Accredited 'B+' Grade by NAAC (CPE Status since 2006)
College of Excellence 2014
AISHE Code: C-28817

Principal - **9520886032** IQAC-CO - **9520886033** Chief Adm. - **9520886031** 

E-mail :rgpgcollegemrt@gmail.com Website :https://rgcollege.ac.in Facebook ID :RaghunandiniRgpg Meerut









Re-Accredited 'B+' Grade by NAAC (CPE Status since 2006)
College of Excellence 2014
AISHE Code: C-28817

Principal - **9520886032** IQAC-CO - **9520886033** Chief Adm. - **9520886031** 

E-mail:rgpgcollegemrt@gm