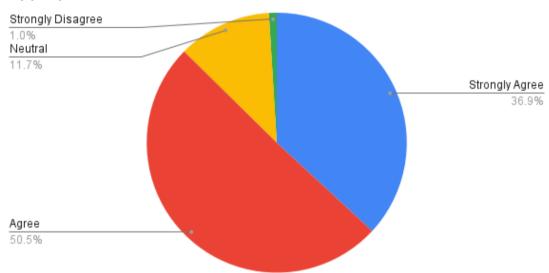

### 5. Question wise analysisofAlumnis'feedback AlumniResponse103

Count of The course/ syllabus increased my knowledge and understanding of the subject studied.

Re-Accredited 'B+' Grade by NAAC (CPE Status since 2006)
College of Excellence 2014
AISHE Code: C-28817