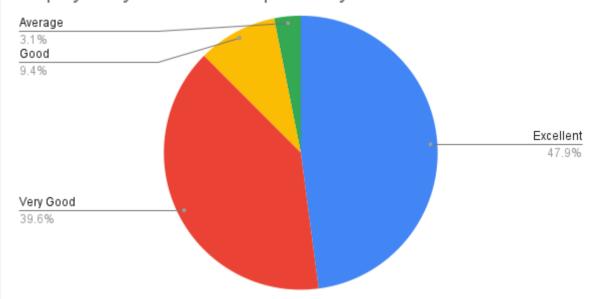

#### 3. Question wise analysis of Students' feedbackStudents Response - 612

Re-Accredited 'B+' Grade by NAAC (CPE Status since 2006)
College of Excellence 2014
AISHE Code: C-28817

Principal - 9520886032 IQAC-CO - 9520886033 Chief Adm. - 9520886031 E-mail:rgpgcollegemrt@gmail.com
Website:https://rgcollege.ac.in
Facebook ID:RaghunandiniRgpg Meerut