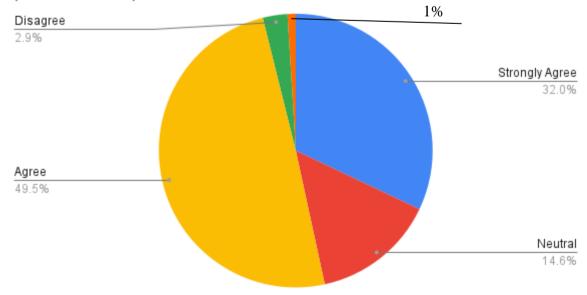

### 5. Question wise analysisofAlumnis'feedback AlumniResponse103

Count of The course/ syllabus increased my knowledge and understanding of the subject studied.

Re-Accredited 'B+' Grade by NAAC (CPE Status since 2006)
College of Excellence 2014
AISHE Code: C-28817