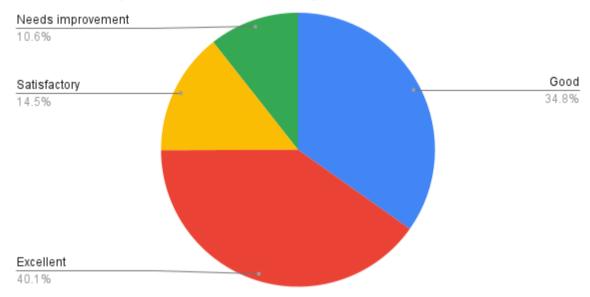

#### 4. Question wise analysis of Teachers' feedback

#### Teachers Response-96

Count of The role of the Institution in taking active interest in organizing Seminars, Conferences & Workshop.

Re-Accredited 'B+' Grade by NAAC (CPE Status since 2006)
College of Excellence 2014
AISHE Code: C-28817